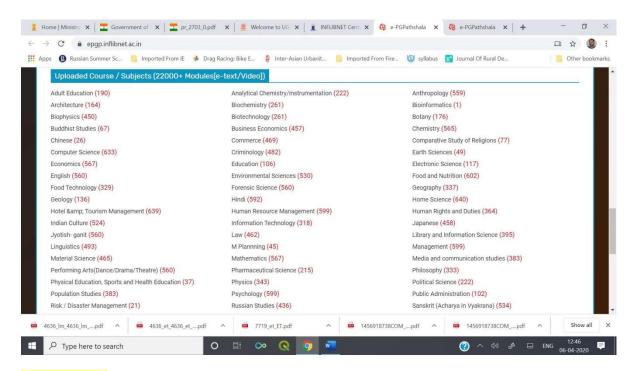

**Third Step:** scroll down the same window then you will get the links for different subjects as below:

**Fourth Step**: For example, you need to download or watch lectures on Human Resource Management. You have click on **Human Resource Management.** You will get below link with subtitles