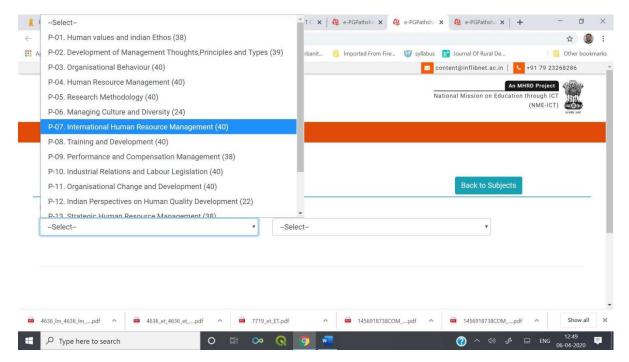

**Third Step:** scroll down the same window then you will get the links for different subjects as below:

**Fourth Step**: For example, you need to download or watch lectures on Human Resource Management. You have click on **Human Resource Management.** You will get below link with subtitles

## With different module

| M-01. AN INTRODUCTION TO HUMAN RESOURCE MANAGEMENT<br>M-02. EVOLUTION OF HUMAN RESOURCE MANAGEMENT<br>M-03. STRATEGIC HUMAN RESOURCE MANAGEMENT | ☆ 🧶                                                                                                                                                                                                                                                                                                                                                                     |
|-------------------------------------------------------------------------------------------------------------------------------------------------|-------------------------------------------------------------------------------------------------------------------------------------------------------------------------------------------------------------------------------------------------------------------------------------------------------------------------------------------------------------------------|
|                                                                                                                                                 | 🛛 📙 Other bookm                                                                                                                                                                                                                                                                                                                                                         |
| M-03. STRATEGIC HUMAN RESOURCE MANAGEMENT                                                                                                       |                                                                                                                                                                                                                                                                                                                                                                         |
|                                                                                                                                                 | 79 23268286                                                                                                                                                                                                                                                                                                                                                             |
| M-04. HUMAN RESOURCE MANAGEMENT IN A CHANGING ENVIRONMENT                                                                                       | roject                                                                                                                                                                                                                                                                                                                                                                  |
| M-05. HUMAN RESOURCE MANAGEMENT FUNCTIONS                                                                                                       | Jgh ICT                                                                                                                                                                                                                                                                                                                                                                 |
| M-06. GLOBAL HUMAN RESOURCE MANAGEMENT                                                                                                          | AE-ICT)                                                                                                                                                                                                                                                                                                                                                                 |
| M-07. Ethical Behaviour In L Human Resource Management                                                                                          | 1                                                                                                                                                                                                                                                                                                                                                                       |
| M-08. Changing Role Of Hr In India                                                                                                              |                                                                                                                                                                                                                                                                                                                                                                         |
| M-09. Role Of Hr Eecutive                                                                                                                       |                                                                                                                                                                                                                                                                                                                                                                         |
| M-10. Challenges To Human Resource Management                                                                                                   |                                                                                                                                                                                                                                                                                                                                                                         |
| M-11. HRM for competitiveness                                                                                                                   |                                                                                                                                                                                                                                                                                                                                                                         |
| M-12. Human Resource Planning                                                                                                                   |                                                                                                                                                                                                                                                                                                                                                                         |
| M-13 Human Resource Development                                                                                                                 | -                                                                                                                                                                                                                                                                                                                                                                       |
| Select-                                                                                                                                         |                                                                                                                                                                                                                                                                                                                                                                         |
|                                                                                                                                                 | M-05. HUMAN RESOURCE MANAGEMENT FUNCTIONS<br>M-06. GLOBAL HUMAN RESOURCE MANAGEMENT<br>M-07. Ethical Behaviour In L Human Resource Management<br>M-08. Changing Role Of Hr In India<br>M-09. Role Of Hr Eecutive<br>M-10. Challenges To Human Resource Management<br>M-11. HRM for competitiveness<br>M-12. Human Resource Planning<br>M-13. Human Resource Development |