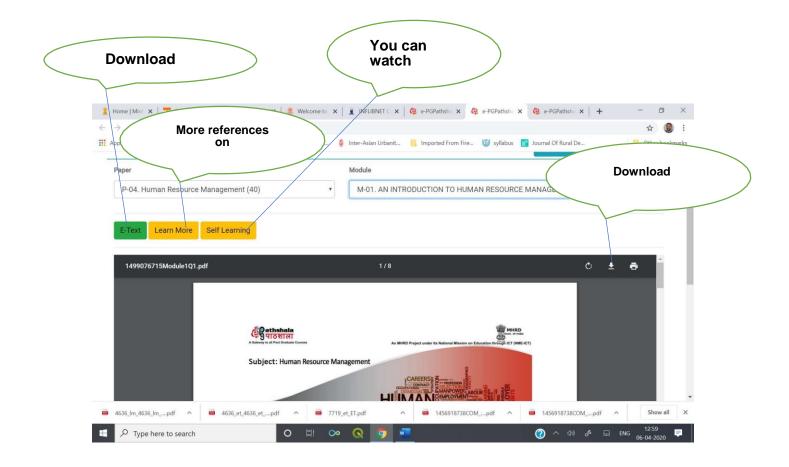

**Third Step:** scroll down the same window then you will get the links for different subjects as below:

**Fourth Step**: For example, you need to download or watch lectures on Human Resource Management. You have click on **Human Resource Management.** You will get below link with subtitles

## With different module

| M-01. AN INTRODUCTION TO HUMAN RESOURCE MANAGEMENT<br>M-02. EVOLUTION OF HUMAN RESOURCE MANAGEMENT<br>M-03. STRATEGIC HUMAN RESOURCE MANAGEMENT | ☆ 🧶                                                                                                                                                                                                                                                                                                                                                                     |
|-------------------------------------------------------------------------------------------------------------------------------------------------|-------------------------------------------------------------------------------------------------------------------------------------------------------------------------------------------------------------------------------------------------------------------------------------------------------------------------------------------------------------------------|
|                                                                                                                                                 | 🛛 📙 Other bookm                                                                                                                                                                                                                                                                                                                                                         |
| M-03. STRATEGIC HUMAN RESOURCE MANAGEMENT                                                                                                       |                                                                                                                                                                                                                                                                                                                                                                         |
|                                                                                                                                                 | 79 23268286                                                                                                                                                                                                                                                                                                                                                             |
| M-04. HUMAN RESOURCE MANAGEMENT IN A CHANGING ENVIRONMENT                                                                                       | roject                                                                                                                                                                                                                                                                                                                                                                  |
| M-05. HUMAN RESOURCE MANAGEMENT FUNCTIONS                                                                                                       | Jgh ICT                                                                                                                                                                                                                                                                                                                                                                 |
| M-06. GLOBAL HUMAN RESOURCE MANAGEMENT                                                                                                          | AE-ICT)                                                                                                                                                                                                                                                                                                                                                                 |
| M-07. Ethical Behaviour In L Human Resource Management                                                                                          | 1                                                                                                                                                                                                                                                                                                                                                                       |
| M-08. Changing Role Of Hr In India                                                                                                              |                                                                                                                                                                                                                                                                                                                                                                         |
| M-09. Role Of Hr Eecutive                                                                                                                       |                                                                                                                                                                                                                                                                                                                                                                         |
| M-10. Challenges To Human Resource Management                                                                                                   |                                                                                                                                                                                                                                                                                                                                                                         |
| M-11. HRM for competitiveness                                                                                                                   |                                                                                                                                                                                                                                                                                                                                                                         |
| M-12. Human Resource Planning                                                                                                                   |                                                                                                                                                                                                                                                                                                                                                                         |
| M-13 Human Resource Development                                                                                                                 | -                                                                                                                                                                                                                                                                                                                                                                       |
| Select-                                                                                                                                         |                                                                                                                                                                                                                                                                                                                                                                         |
|                                                                                                                                                 | M-05. HUMAN RESOURCE MANAGEMENT FUNCTIONS<br>M-06. GLOBAL HUMAN RESOURCE MANAGEMENT<br>M-07. Ethical Behaviour In L Human Resource Management<br>M-08. Changing Role Of Hr In India<br>M-09. Role Of Hr Eecutive<br>M-10. Challenges To Human Resource Management<br>M-11. HRM for competitiveness<br>M-12. Human Resource Planning<br>M-13. Human Resource Development |